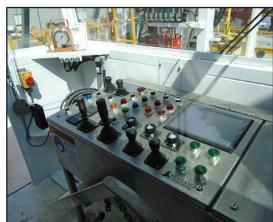

## **Custom Manufactured Driller's Controls**







Gen II system outside on drill floor

**HMI touch screen** 

**Ensign ADR rig with Gen II system** 

## Mustang Controls designed and built the first diesel electric over pneumatic/hydraulic driller's controls and the first electric triple ever done.

- Our PLC controls eliminates all air and hydraulic lines being run to the control panel greatly reducing rig-up time and maximizes efficiency.
- The touch screen panel with onboard diagnostics helps reduce down time due to electrical issues
- Our systems have the option of wireless mud pump controls
- Eliminates the need to convert engine throttle from pneumatic controls back to electrical
- Instant and positive throttle response from the mud pump engines eliminating air "hunting".
- Build customized pneumatic panels.





**Conventional a