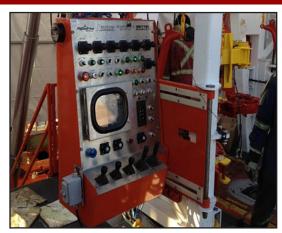

## **Custom Manufactured Driller's Controls**

Gen II system outside on drill floor

**HMI touch screen** 

**Ensign ADR rig with Gen II system** 