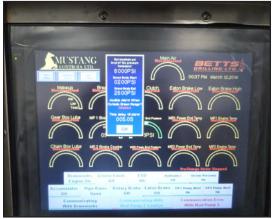

## **Custom Manufactured Driller's Controls**

Gen II system outside on drill floor

**HMI touch screen** 

**Ensign ADR rig with Gen II system** 