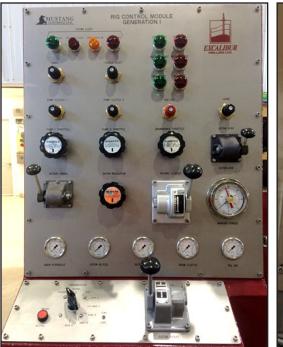

s Controls**







Gen II system outside on drill floor

**HMI touch screen** 

**Ensign ADR rig with Gen II system** 

## Mustang Controls designed and built the first diesel electric over pneumatic/hydraulic driller's controls and the first electric triple ever done.

- Our PLC controls eliminates all air and hydraulic lines being run to the control panel greatly reducing rig-up time and maximizes efficiency.
- The touch screen panel with onboard diagnostics helps reduce down time due to electrical issues
- Our systems have the option of wireless mud pump controls
- Eliminates the need to convert engine throttle from pneumatic controls back to electrical
- Instant and positive throttle response from the mud pump engines eliminating air "hunting".
- Build customized pneumatic panels.





**Conventional air controls** 



**Generation I rig controls** 

## Servicing your controls on-site 24/7

Our technicians are available any time, any day to service your driller's control systems

## Request A Quote Call: 780-987-7300

Fax: 780-612-9678

After Hours: 780-991-7414

Mustang Controls 7605 - 39th Street Leduc, Alberta T9E0B3