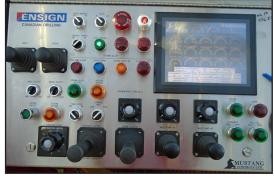

## **Custom Manufactured Driller's Controls**

Gen II system outside on drill floor

**HMI touch screen** 

**Ensign ADR rig with Gen II system** 