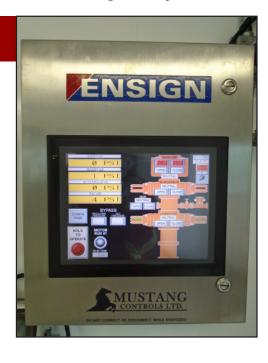

## Mustang Controls provides customized accumulator controls & retrofits existing systems to suit the customer's specifications.

- Touchscreen panel with onboard diagnostics
- Up to 8 stations, fully configurable, stack and diverter screens.
- Screen shows diagnostics, tank level, pump run, etc.
- Wireless option has instant communication once rig is powered up
- Robust components, very little maintenance or repairs
- Easy to retrofit existing accumulators
- We can supply new API closing units

## We specialize in wireless accumulator controls with cord back-up

Accumulator Controls

Our accumulator controls display system pressure, motor operation

and alarms.

Wireless Accumulator Controls Wireless accumulator controls are innovatively designed and integrated where you need them.